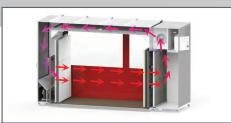

# **KEY FEATURES**

The 4 stage filtration system gives a constant supply of fresh air into the paint booth while simultaneously removing all volatiles from the painting environment

Paint stop filter, secondary filter & carbon filter with clean air filter