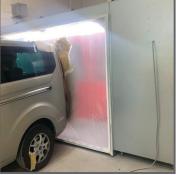

# THE ALBATROSS MOBILE SPRAY BOOTH

Makes body repair work a breeze

The Albatross Mobile Spray Booth is the perfect time and cost saving machine for small body repair work, allowing users to quickly isolate and treat only the specific area of a vehicle that needs repairing.

### **TIME SAVINGS**

Turn small repair jobs around within 2-3 hours without interfering in the main oven operations.