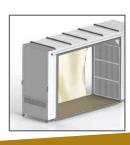

# **KEY FEATURES**

The 4 stage filtration system gives a constant supply of fresh air into the paint booth while simultaneously removing all volatiles from the painting environment

Paint stop filter, secondary filter & carbon filter with clean air filter