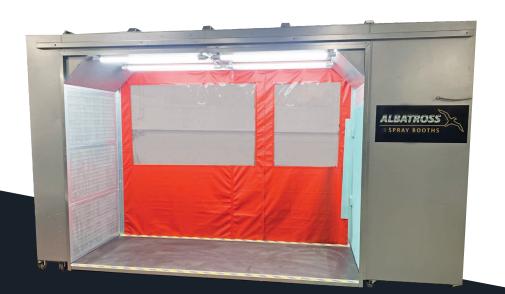

### **SPACE SAVINGS**

Compact & mobile design allows maximum flexibility while taking up a minimal amount of workshop space.

# **KEY FEATURES**

The 4 stage filtration system gives a constant supply of fresh air into the paint booth while simultaneously removing all volatiles from the painting environment

Paint stop filter, secondary filter & carbon filter with clean air filter

# The high quality shadeless lighting

system is designed to simulate daytime lighting conditions

**LED Lights** 