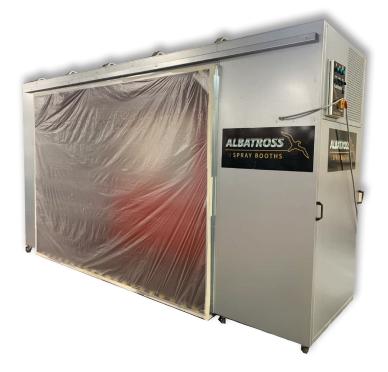

# THE ALBATROSS MOBILE SPRAY BOOTH

Makes body repair work a breeze

The Albatross Mobile Spray Booth is the perfect time and cost saving machine for small body repair work, allowing users to quickly isolate and treat only the specific area of a vehicle that needs repairing.

This allows huge savings in energy consumption in comparison to using a traditional fixed paint booth and huge savings in time as smaller repairs get turned around quickly and easily.