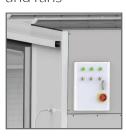

# The built in heaters allow the paint booth and any panels situated inside to obtain the ideal painting temperature in minutes giving a flawless finish

Easy to use stop/start controls for the heating / lighting and fans