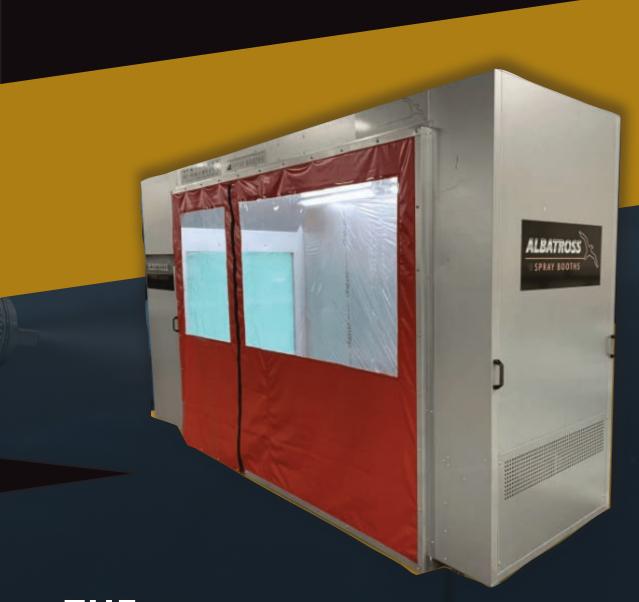

# THE ALBATROSS MOBILE SPRAY BOOTH

Makes body repair work a breeze

The Albatross Mobile Spray Booth is the perfect time and cost saving machine for small body repair work, allowing users to quickly isolate and treat only the specific area of a vehicle that needs repairing.

This allows huge savings in energy consumption in comparison to using a traditional fixed paint booth and huge savings in time as smaller repairs get turned around quickly and easily.