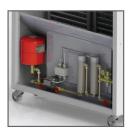

# The built in heaters allow the paint booth and any panels situated inside to obtain the ideal painting temperature in minutes giving a flawless finish

Easy to use stop/start controls for the heating / lighting and fans